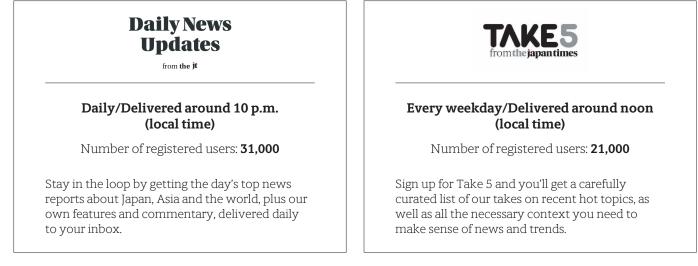

# Email advertising

Ads can be posted in the two online magazines (HTML) distributed by The Japan Times. You can post text introductions or web banners.

\* Number based on February 2021 survey.

#### **Basic rates**

| Mail magazine      | Banner advertising | Text advertising | Set price       |
|--------------------|--------------------|------------------|-----------------|
| Daily News Updates | <b>¥330,000</b>    | <b>¥330,000</b>  | <b>¥550,000</b> |
|                    | (¥300,000)         | (¥300,000)       | (¥500,000)      |
| TAKE5              | <b>¥330,000</b>    | <b>¥330,000</b>  | <b>¥550,000</b> |
|                    | (¥300,000)         | (¥300,000)       | (¥500,000)      |