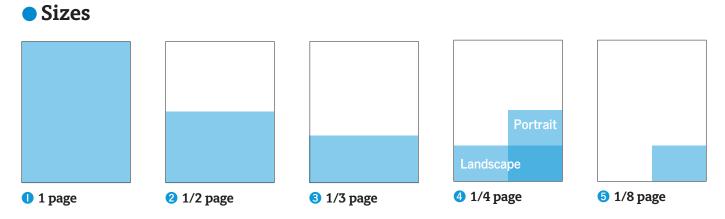

|                   | Size (H × W)                     |                                 |
|-------------------|----------------------------------|---------------------------------|
| 1 page            | 51.0 cm × 38.5 cm                |                                 |
| <b>2</b> 1/2 page | 25.0 cm × 38.5 cm                |                                 |
| 3 1/3 page        | 17.0 cm × 38.5 cm                |                                 |
| <b>④</b> 1/4 page | (Landscape)<br>12.5 cm × 38.5 cm | (Portrait)<br>25.0 cm × 19.0 cm |
| <b>5</b> 1/8 page | 12.5 cm × 19.0 cm                |                                 |