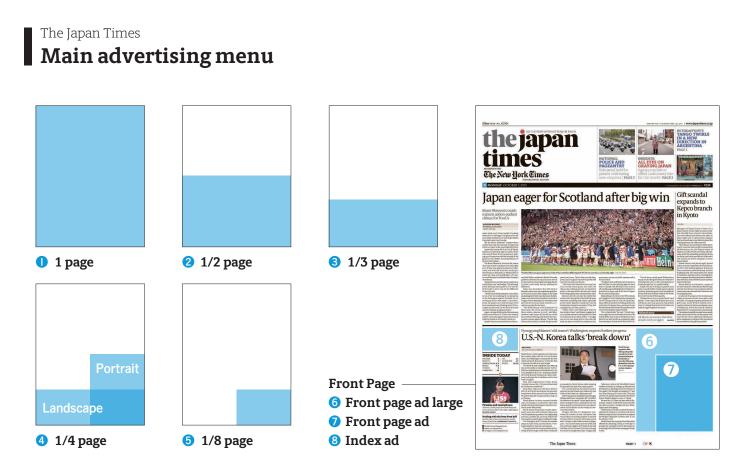

#### Size

|                              | Size (H × W)                                                  |  |  |
|------------------------------|---------------------------------------------------------------|--|--|
| 1 page                       | 51.0 cm × 38.5 cm                                             |  |  |
| <b>2</b> 1/2 page            | 25.0 cm × 38.5 cm                                             |  |  |
| 3 1/3 page                   | 17.0 cm × 38.5 cm                                             |  |  |
| 4 1/4 page                   | (Landscape) (Portrait)<br>12.5 cm × 38.5 cm 25.0 cm × 19.0 cm |  |  |
| 5 1/8 page                   | 12.5 cm × 19.0 cm                                             |  |  |
| <b>6</b> Front page ad large | 17.0 cm × 12.5 cm                                             |  |  |
| 7 Front page ad              | 12.5 cm × 9.2 cm                                              |  |  |
| <sup>8</sup> Index ad        | 3.5 cm × 6.0 cm                                               |  |  |

## **Basic rates**

|                              | Full color                        | Black and white                   |
|------------------------------|-----------------------------------|-----------------------------------|
| 1 page                       | <b>¥3,960,000</b><br>(¥3,600,000) | <b>¥2,640,000</b><br>(¥2,400,000) |
| 2 1/2 page                   | <b>¥2,200,000</b><br>(¥2,000,000) | <b>¥1,320,000</b><br>(¥1,200,000) |
| 3 1/3 page                   | <b>¥1,650,000</b><br>(¥1,500,000) | <b>¥902,000</b><br>(¥820,000)     |
| <b>4</b> 1/4 page            | <b>¥1,430,000</b><br>(¥1,300,000) | <b>¥660,000</b><br>(¥600,000)     |
| <b>5</b> 1/8 page            | <b>¥880,000</b><br>(¥800,000)     | <b>¥330,000</b><br>(¥300,000)     |
| <b>6</b> Front page ad large | <b>¥1,210,000</b><br>(¥1,100,000) | _                                 |
| 🕜 Front page ad              | <b>¥770,000</b><br>(¥700,000)     | _                                 |
| 8 Index ad                   | <b>¥330,000</b><br>(¥300,000)     | _                                 |