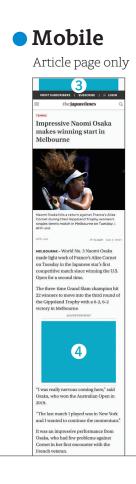

#### 4 In-text rectangle Mobile

An ad displayed below the second paragraph of a story on the mobile version of JTO. Has a major effect on readers since it appears in the middle of an article.

The Japan Times Online (www.japantimes.co.jp)